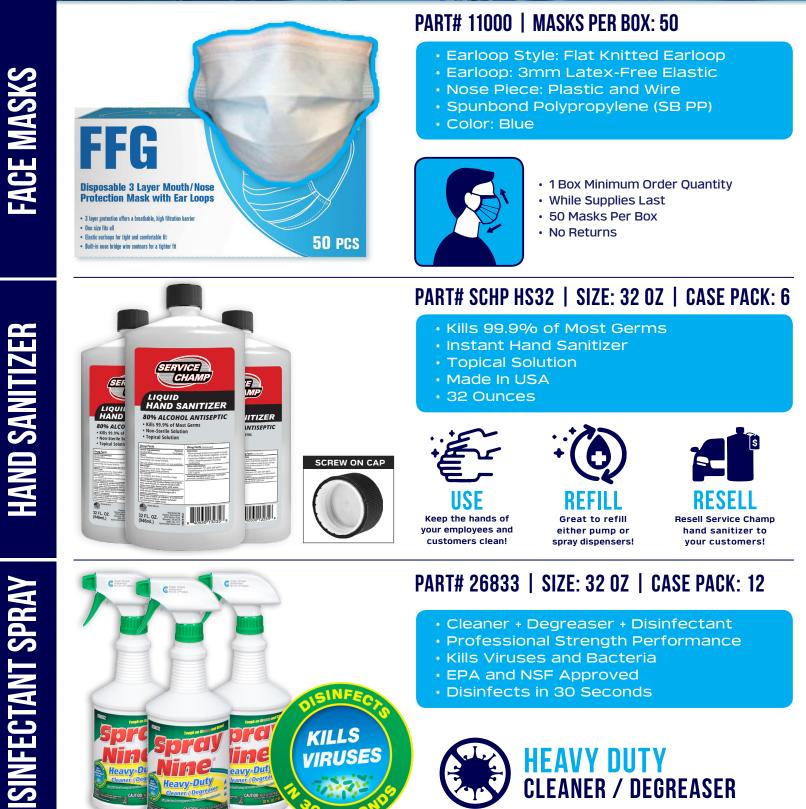

## **REUSABLE FACE COVERING** PART# BCM3 | MASKS PER BOX: 3

- 100% COTTON
- Machine Washable

COMPLETE

- The CDC recommends use of cotton or cloth face coverings in public to reduce community spread by asymptomatic persons
- The mask is not intended for medical use, and not proven to reduce the transmission of disease

1 Box Minimum Order Quantity While Supplies Last 3 Masks Per Box No Returns

## FACE SHIELD PART# FS50

- Wrap-around protection
- Neoprene headband provides sealed protection and added comfort
- Synthetic material allows for easy cleaning
- Easy snap allows adjustment and visor replacement
- White / Transparent

While Supplies Last No Returns

At Your Service Since 1992

1.800.461.0781 | order@completelube.com | www.completelube.com