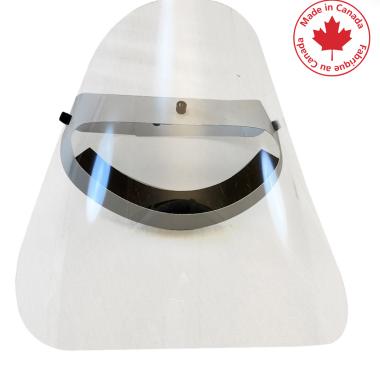

## FACE SHIELD PART# FS50

- Wrap-around protection
- Neoprene headband provides sealed protection and added comfort
- Synthetic material allows for easy cleaning
- Easy snap allows adjustment and visor replacement
- White / Transparent